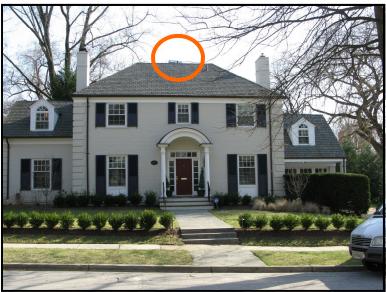

#### Left:

Exterior view of a private residence with the Parans SP2 sunlight harvesting panel (see orange circle) just barely visible above the roof line.