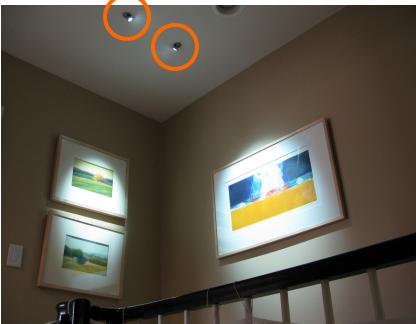

## Left:

Two L3 spotlight luminaries mounted in the ceiling focus the sunlight from the SP2 onto the artwork.

3/13/08 at 2:05 PM, light meter reading on the artwork was 74 foot-candles from 20 meter long fiber optic cables

3/13/08 at 2:15 PM, light meter reading on the artwork was 137 foot-candles

HUVCO Daylighting Solutions™ Post Office Box Three Rohrersville, Maryland 21779 800-832-6116 - www.huvco.com

© 2008 HUVCO, LLC All Rights Reserved Patents Pending