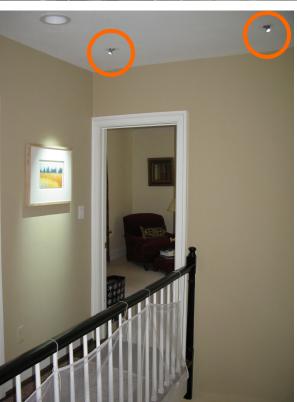

### Left:

In the hallway and above the stairway two Parans L3 luminaries are installed. This is a small spotlight type fixture. (see the orange circle around each fixture) Each L3 has a fiber optic cable, 12 meters long.