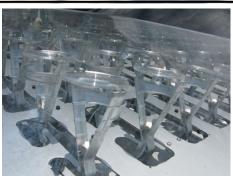

## Left:

Two L3 spotlight luminaries mounted in the ceiling focus the sunlight from the SP2 onto the artwork.

3/13/08 at 2:05 PM, light meter reading on the artwork was 74 foot-candles from 20 meter long fiber optic cables

<u>Right</u>: A pre-installation view of an L3 spotlight luminaries. The fiber optic cable is attached and ready to be installed into the ceiling