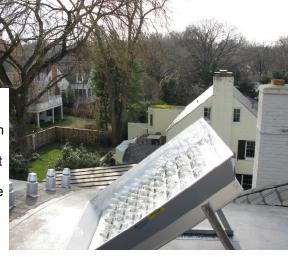

#### Bottom:

Close up of SP2 sunlight harvesting panel, mounted at 39 degree angle to match latitude. Each lens has a 120 degree range of motion on two axis to track and concentrate the sunlight

Left: Close up of Parans sun tracking lenses. The lower focusing element glows as the upper Fresnel lens directs the sun light to it